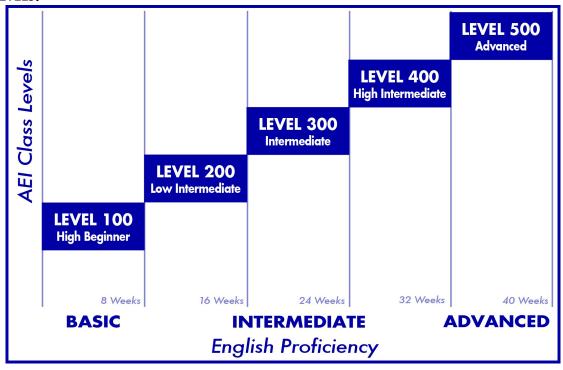

#### **AEI's LEVELS:**

#### Each 4 and 8-week session includes:

- 5 levels of English from high beginner to advanced
- 20 hours of instruction Monday through Thursday from 9am to 1:35pm with a 25 minute break as follows:
  - o 5 hours of reading o
  - 5 hours of writing
  - o 5 hours of grammar
  - 5 hours of speaking and listening
  - Total hours per 8-week session = 160 hours

#### To Pass a Level and Progression to the Next Level

Students complete one level in an 8-week session. All sessions include quizzes, tests, assignments, homework, presentations and exams. It is important for students to do well in all of these areas as well as come to class daily and on time.

Students must receive no lower than a 2.0 in all courses of each level. Students that receive a Cin any course and/or that do not pass the proficiency exam must repeat the level or failed course. To advance to the next level, students must receive an overall GPA of 2.0 and have a minimum of 80% attendance in an 8-week session.