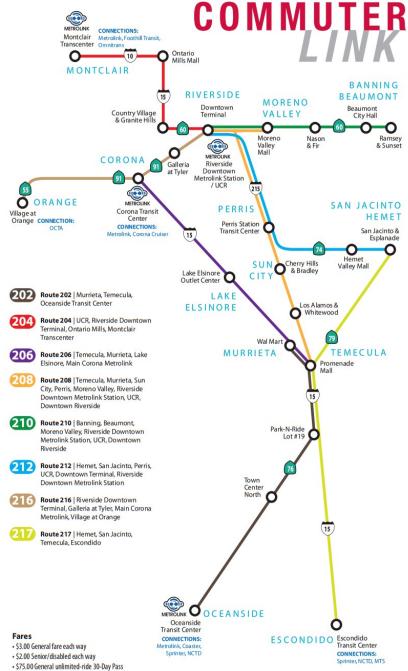

# TRANSPORTATION IN AND AROUND RIVERSIDE

#### For Bus Travel:

Riverside Transit Agency 951-565-5002 www.RiversideTransit.com

Greyhound 1-800-229-9424 www.greyhound.com

#### For Train Travel:

Metro link 1-800-371-5465 www.metrolinktrains.com

Amtrak

1-800-872-7245 <u>www.amtrak.com</u>

#### For Shuttle Service:

Super Shuttle 909-467-9600 www.supershuttle.com

24-7 Ride 1-888-700-1222 www.24-7ride.com

#### For Car Rentals:

Enterprise Rent-A-Car 951-321-4130 www.enterprise.com

#### For Taxi Service (in town or to the airport):

Conduct an online search or use 1-800-829-4222. This is a taxi referral service that allows you to choose from several leading taxi services. It may be used in Riverside and in major cities all across the United States. Available 24 hours a day/7 days a week, 365 days per year.

- \$75.00 General unlimited-ride 30-Day Pass
   \$50.00 Senior/disabled unlimited-ride 30-Day pass
- Free for same day travel with valid Metrolink ticket or pass