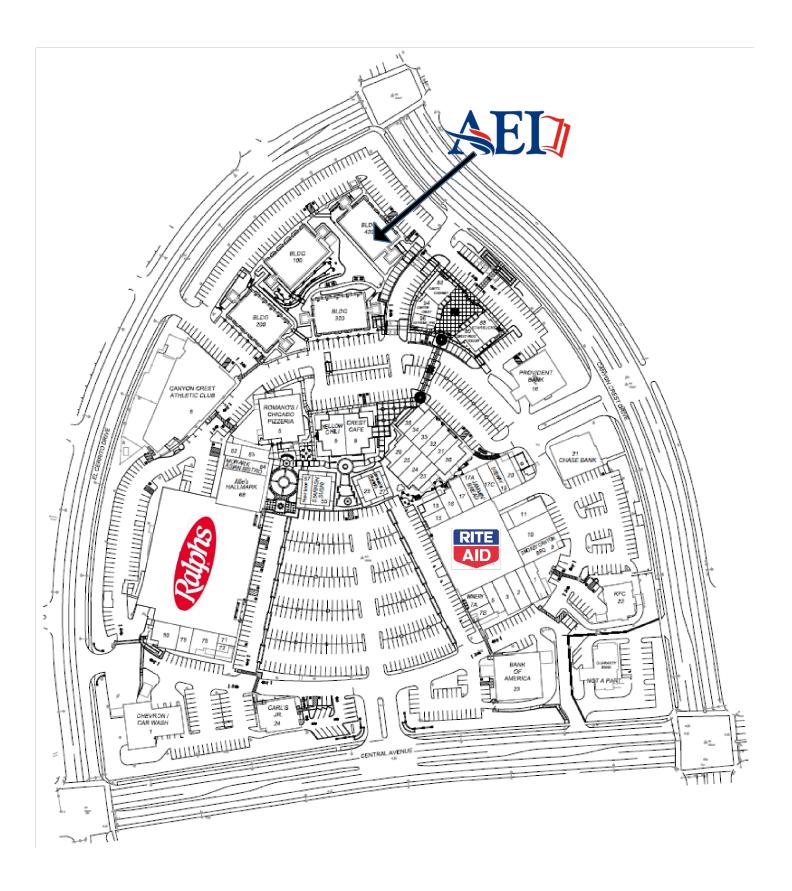

#### There are three banks located within the Canyon Crest Towne Centre:

- 1. Bank of America, 5225 Canyon Crest Dr. Riverside CA 92507, 951-432-1000
- 2. Chase Bank, 5225 Canyon Crest Dr. Riverside CA 92507, 951-684-4987
- 3. U.S. Bank, 5225 Canyon Crest Dr. Riverside CA 92507, 951-274-4664

#### Pharmacy & Clinic Services

Rite Aid Pharmacy 5225 Canyon Crest Dr. #8 Riverside CA 92507

951-684-5661