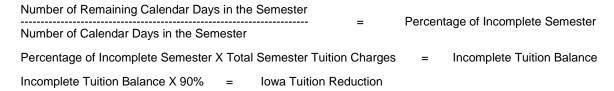

of tuition (0% tuition charged) and a refund of the \$75 application fee. Refunds will be paid within thirty (30) days of a student's official termination or withdrawal. If the school cancels or discontinues a course or educational program stated in the Enrollment Agreement, the school will refund all monies paid for that course or program. Iowa residents who are enrolled in online programs will receive a refund of tuition charges in an amount that is not less than ninety percent (90%) of the amount of tuition charged to the student multiplied by the ratio of the remaining number of calendar days in the school period to the total number of calendar days in the school period. In accordance with Iowa refund policies, refunds will be calculated for the semester using the following formula:



EXCEPTIONS: If an Iowa online student cancels his/her program at any time due to the student's physical incapacitation, the student's refund shall be calculated using the following formula:

Iowa Tuition Reduction = Total Semester Tuition Charges X

Number of Remaining Calendar Days of the Semester

Number of Calendar Days in the Semester

Cancellation due to physical incapacitation will require medical documentation.

### WITHDRAWAL AND REFUND POLICIES FOR WISCONSIN RESIDENTS

Students who wish to withdraw from their program should notify the Student Advising Department. To officially withdraw from the institution, students should:

- Obtain a Student Withdrawal Form from a student advisor or by emailing the Student Advising Department at advising@lafilm.com.
- Notify the Financial Aid